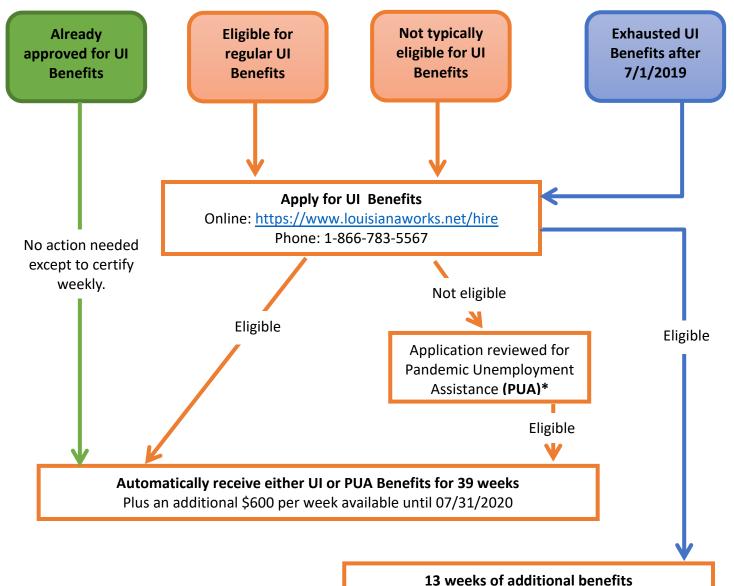

The federal CARES Act was signed into law March 27, 2020. The Act provides enhanced Unemployment Insurance (UI) benefits and Pandemic Unemployment Assistance (PUA) for Louisiana workers. Here's some basic information you need to know. **(Information current as of 04/16/2020)** 

(Additional \$600/week available until 7/31/2020)

## **MORE INFORMATION:**

\*See Frequently Asked Questions About UI During the Coronavirus Emergency: <u>http://www.laworks.net/FAQs/FAQ\_COVID-19\_QandA.asp</u> Other CrescentCare Resources:

https://crescentcarehealth.org/covid-19-legal-resources/